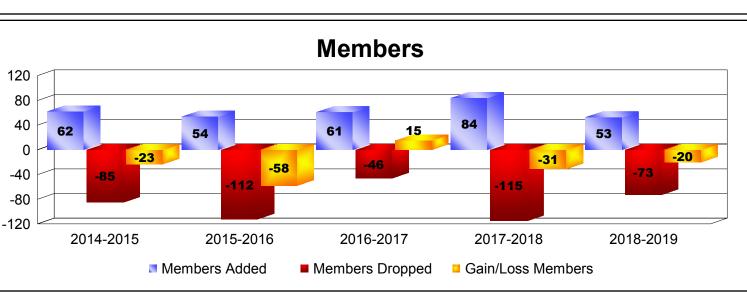

-2

2014-2015

2018-2019

| Year      | New<br>Clubs | Dropped<br>Clubs | Gain/<br>Loss<br>Clubs | New<br>Members | Charter<br>Members | Reinstate<br>Members | Transfer<br>Members | Total<br>Member<br>Added | Total<br>Members<br>Dropped | Gain/<br>Loss<br>Members |
|-----------|--------------|------------------|------------------------|----------------|--------------------|----------------------|---------------------|--------------------------|-----------------------------|--------------------------|
| 2014-2015 | 0            | 0                | 0                      | 60             | 1                  | 1                    | 0                   | 62                       | -85                         | -23                      |
| 2015-2016 | 0            | -2               | -2                     | 46             | 1                  | 2                    | 5                   | 54                       | -112                        | -58                      |
| 2016-2017 | 0            | 0                | 0                      | 59             | 0                  | 1                    | 1                   | 61                       | -46                         | 15                       |
| 2017-2018 | 0            | -2               | -2                     | 81             | 0                  | 2                    | 1                   | 84                       | -115                        | -31                      |
| 2018-2019 | 0            | -1               | -1                     | 49             | 1                  | 1                    | 2                   | 53                       | -73                         | -20                      |
| Average   | 0            | -1               | -1                     | 59             | 1                  | 1                    | 2                   | 63                       | -86                         | -23                      |
| -         |              |                  | -                      |                | -                  | -                    |                     |                          |                             |                          |
| -0        | 0 0          | 0                | 0                      |                | Club               |                      | 0                   | 0                        |                             |                          |